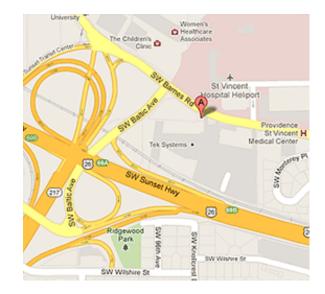

# Somnique Health

9450 SW Barnes Road Suite 140 Portland, OR 97225 Phone: 503-688-5536

### From I-5 North

- 1. Merge onto I-5 South
- 2. Take exit 302B for Interstate 405/US 30W. Continue to follow I-405 South.
- 3. Take exit 1D to merge onto US-26 W toward Beaverton
- 4. Take exit 69B toward Park Way / Barnes Road
- 5. Keep right at the fork, follow signs for Barnes Road and merge onto SW Baltic Ave
- 6. Turn right onto SW Barnes Road
- 7. Take the first right into the drive and another immediate right into the parking lot to end at 9450

### From I-5 South

- 1. Merge onto I-5 North
- 2. Take Exit 292A to merge onto OR-217 N toward Tigard/ Sunset Hwy/ Oregon Coast
- 3. Take the Barnes Road exit
- 4. Keep right at the fork, follow signs for Barnes Road E and merge onto SW Barnes Road
- 5. Take the first right into the drive and another immediate right into the parking lot to end at 9450

### From Highway 26 East

- 1. Merge onto US-26 W
- 2. Take exit 69B toward Park Way / Barnes Road
- 3. Keep right at the fork, follow signs for Barnes Road and merge onto SW Baltic Ave
- 4. Turn right onto SW Barnes Road
- 5. Take the first right into the drive and another immediate right into the parking lot to end at 9450

### From Highway 26 West

- 1. Merge onto US-26 E
- 2. Take exit 69B toward Park Way / Barnes Road
- 3. Keep right at the fork, follow signs for Barnes Road and merge onto SW Baltic Ave
- 4. Turn right onto SW Barnes Road
- 5. Take the first right into the drive and another immediate right into the parking lot to end at 9450

### From OR-217 South

- 1. Merge onto OR-217 North
- 2. Take the Barnes Road exit
- 3. Keep right at the fork, follow signs for Barnes Road and merge onto SW Baltic Ave
- 4. Turn right onto SW Barnes Road
- 5. Take the first right into the drive and another immediate right into the parking lot to end at 9450

### From OR-217 North

- 1. Merge onto OR-217 South
- 2. Take the Barnes Road exit
- 3. Keep right at the fork, follow signs for Barnes Road and merge onto SW Baltic Ave
- 4. Turn right onto SW Barnes Road
- 5. Take the first right into the drive and another immediate right into the parking lot to end at 9450